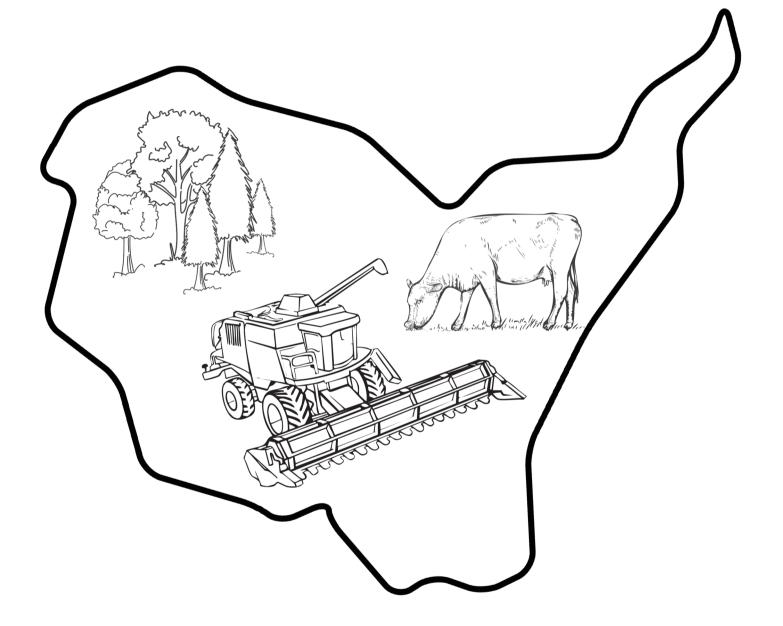

# **TOGETHER WE GROW:** YOUTH ART CONTEST LEWIS COUNTY

Lewis County youth ages 5-18 are invited to take part in the Together We Grow Youth Art Contest in celebration of National Agriculture Week!

To enter, youth must submit their finished design (on the back of this page) to the Lewis County Extension Office by April 11, 2025! This coloring page features the top 3 agricultural commodities of Lewis County. Use your creativity and artistic abilities to design the county in any way you choose. All coloring must take place within the county outline.